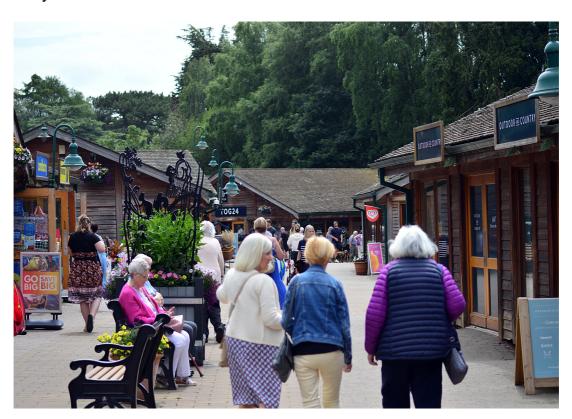

- Facilities All the facilities are contained within the Trentham Estate. There is a garden centre and outlet village attached to the main entrance route which has a large number of outlet shops. The main entrance is wheelchair friendly with plenty of room.
- Café There are food outlets within the shopping village as well as a main cafe within the gardens and a smaller cafe at the southern entrance. Access is good at both these points but only the main cafe has accessible toilets.

Trentham Estate Outlet Centre

Toilets – Are available in the main cafe within the Gardens.

• Path - The paths are , in the main, wide and flat and made of crushed stone. There are some small inclines mainly towards the southern entrance on both sides of the lake but motorised chairs will have no problem and manual chairs may need strong armed companions but we didn't find these a major problem. The route in from the south side near Monkey World has two paths along the lake. Wheelchair users would be advised to keep to the path further inland from the lake as this is flatter and avoids some dips and inclines.