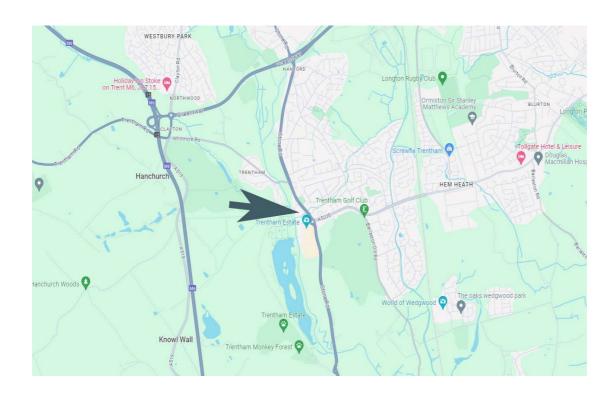

Directions – Trentham Estate address is:-

Stone Road Trentham Stoke-on-Trent Staffordshire ST4 8JG

### From the M6

- Exit junction 15 of M6
- Follow A500 towards Stoke-on-Trent for 1 mile
- Exit right at roundabout and follow A34 towards Stone
- Trentham's main North Entrance is 1 mile on the right
- For South Entrance continue on A34 for another mile exiting right at the next roundabout

#### From The A50

- At Sideway Roundabout
- Exit left at roundabout and follow A500 for 1 mile
- · Exit left at roundabout and follow A34 towards Stone
- · Trentham's main North Entrance is 1 mile on the right
- For South Entrance continue on A34 for another mile exiting right at the next roundabout