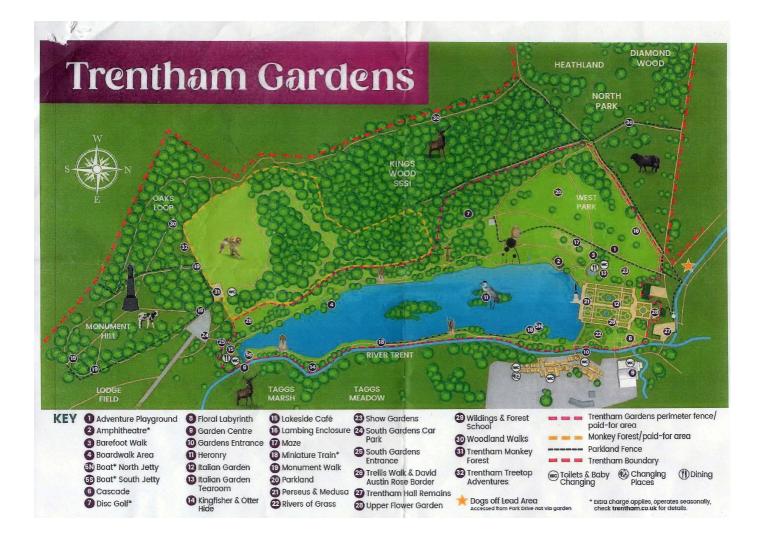

## Date of visit - June 2024

The walk explores the beautiful Trentham Estate gardens and lake. The circular lake walk is approximately 4.5 miles in length (7km) along wide paths making easy going for wheelchair users. One thing to note here is that the South Entrance is more difficult for vehicles with many potholes at the time of writing so our advice is to enter by the main entrance. On selected days there are boat trips on the lake and a miniature railway.

- Facilities All the facilities are contained within the Trentham Estate. There is a garden centre and outlet village attached to the main entrance route which has a large number of outlet shops. The main entrance is wheelchair friendly with plenty of room.
- Café There are food outlets within the shopping village as well as a main cafe within the gardens and a smaller cafe at the southern entrance. Access is good at both these points but only the main cafe has accessible toilets.

Trentham Estate Outlet Centre

Toilets – Are available in the main cafe within the Gardens.

• Path - The paths are , in the main, wide and flat and made of crushed stone. There are some small inclines mainly towards the southern entrance on both sides of the lake but motorised chairs will have no problem and manual chairs may need strong armed companions but we didn't find these a major problem. The route in from the south side near Monkey World has two paths along the lake. Wheelchair users would be advised to keep to the path further inland from the lake as this is flatter and avoids some dips and inclines.

Monkey World is at the southern entrance but admission is not included in the ticket price for Trentham Gardens.

Current prices are to be found at <a href="https://trentham.co.uk/plan-your-visit/">https://trentham.co.uk/plan-your-visit/</a>