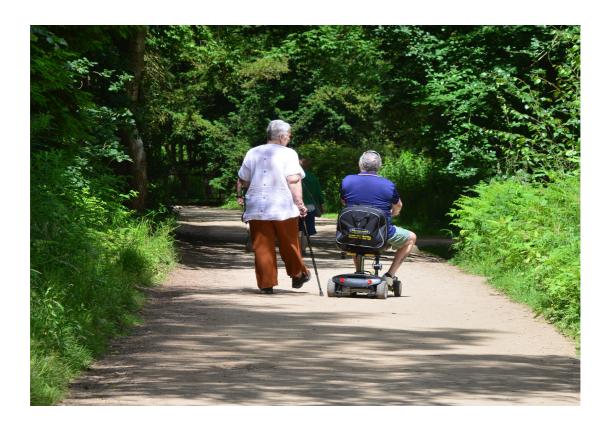

## Date of visit - June 2024

The walk explores the beautiful Trentham Estate gardens and lake. The circular lake walk is approximately 4.5 miles in length (7km) along wide paths making easy going for wheelchair users. One thing to note here is that the South Entrance is more difficult for vehicles with many potholes at the time of writing so our advice is to enter by the main entrance. On selected days there are boat trips on the lake and a miniature railway.

Trentham Estate Outlet Centre

Toilets – Are available in the main cafe within the Gardens.

• Path - The paths are , in the main, wide and flat and made of crushed stone. There are some small inclines mainly towards the southern entrance on both sides of the lake but motorised chairs will have no problem and manual chairs may need strong armed companions but we didn't find these a major problem. The route in from the south side near Monkey World has two paths along the lake. Wheelchair users would be advised to keep to the path further inland from the lake as this is flatter and avoids some dips and inclines.