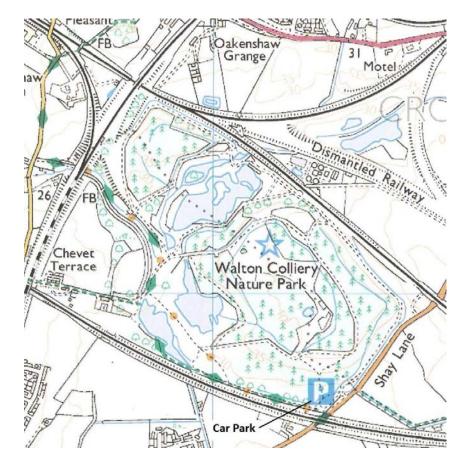

## The Nature Park not visited yet.

Following the Trans Pennine Trail north from Haw Park Wood you find the former Colliey site of Walton Colliery Nature Park with its ponds, grassland and wildlife, which has a good path network. In 2008 it was designated a Local Nature Reserve.

Anglers Country Park is also nearby – see website.

• Facilities –

You can park in the Nature Park off Shaw Lane

• **Café** – The New Inn Public House is close by for refreshments, also Anglers Country Park café is near – see location map

• Toilets – There are toilets at the New Inn.

• **Path** - The Trans Pennine Trail path from the Nature Park marked in green on the map is of rolled in crushed stone – but the paths in the Nature Park require checking for the suitability for wheelchairs – from the google maps a number of paths are indicated.

• **Directions** – The Nature Park is near Wakefield on the Doncaster Road [A6638]. Follow signs to Walton Centre. Pass through the village. Turn left from Shay Lane into the car park [when you have passed under the railway bridge].