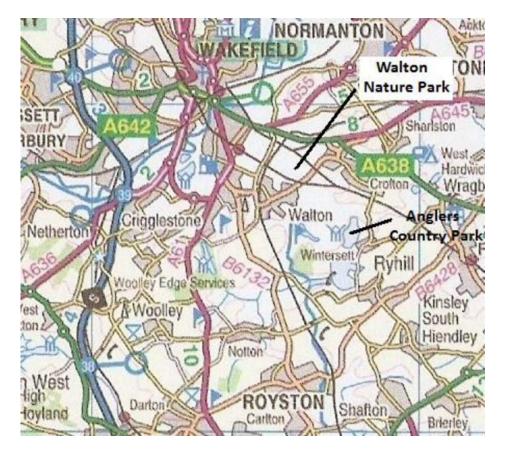

• **Directions** – The Nature Park is near Wakefield on the Doncaster Road [A6638]. Follow signs to Walton Centre. Pass through the village. Turn left from Shay Lane into the car park [when you have passed under the railway bridge].

• Places to visit nearby – Anglers Country Park - Pugneys Country Park – Newmillerdam Country Park - Yorkshire Sculpture Park – Bretton Country Park – Wakefield.

## Walton Nature Park

Location