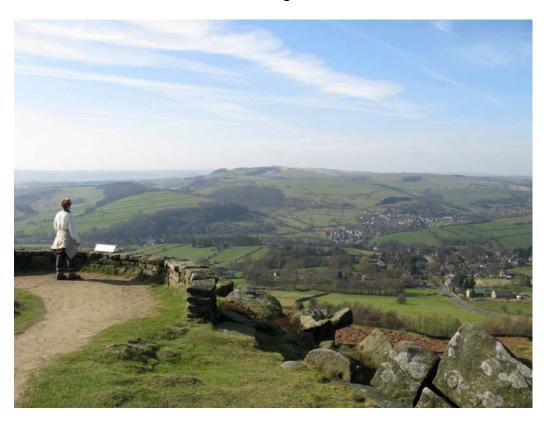

This is a short walk of 200 metres only and gives you a spectacular view from Baslow Edge of the Peak District in all its glory. This is an extension of a marvellous Edge walk of Froggatt Edge then Curbar Edge and then Baslow Edge, and just gives you a feel of being on the edge. Unfortunately the edge walk is not for wheelchairs.

## Baslow Edge View

Crushed Stone Path