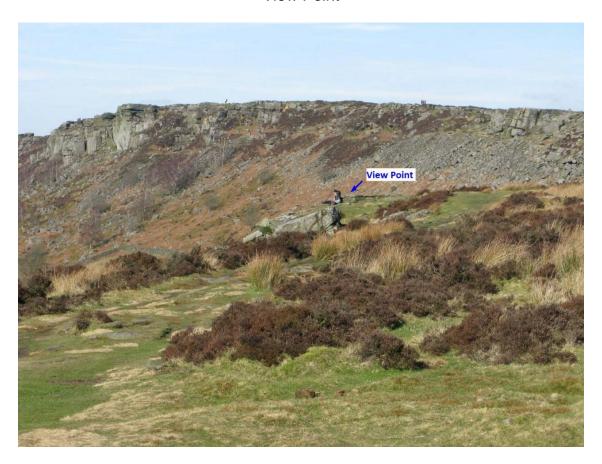

## View Point

Car Park & Edge Location.

Baslow, Derbyshire53.2462882995605 -1.62053000926971