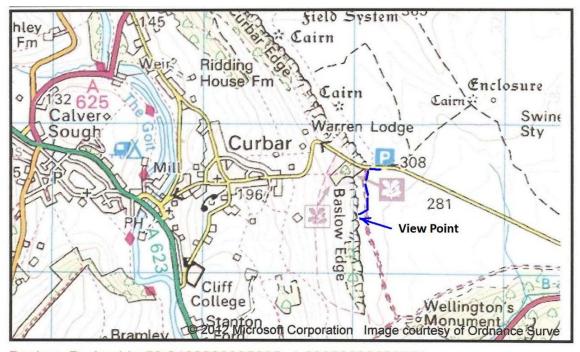

" - www.picsandlight.com/Gritstone/baslow.html

Baslow - www.derbyshireuk.net/baslow.html

- **Directions** Baslow Edge is near Bakewell between Calver Sough and Baslow on the A623 and at the village of Curbar take the road upto the Edge for a short way to the car park [ see map ].
- Places to visit nearby Baslow to Chatsworth Edensor to Chatsworth –
   Chatsworth House Chatsworth Farm Shop Monsal Trail Millers Dale Baslow –
   Rowsley Longshaw Lodge Estate.

## View Point

Car Park & Edge Location.

Baslow, Derbyshire53.2462882995605 -1.62053000926971