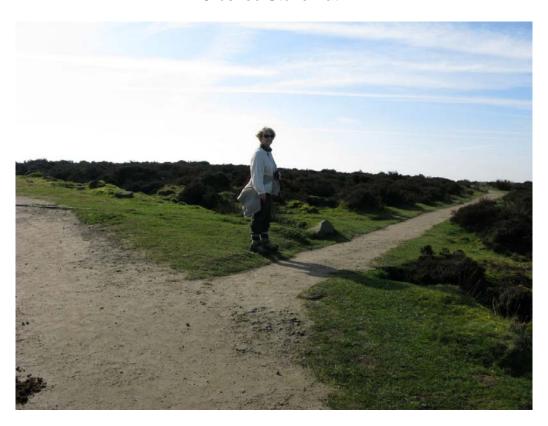

P.S. Definitely pick a clear sunny day, take your binoculars then lunch in a Pub or Café.

- Facilities .All facilities can be found in the village of Baslow.

  There is a small car park [ noted by the letter P on the map for parking ].
- Café There are numerous cafés and local inns in the Baslow village close by.
- Toilets Toilets can be found in Baslow.
- Path From the car park go down the road and take the left hand path, then through the right hand gate. Note in winter or wet weather the main gate on the left hand side can get very muddy as shown, but this gate is okay in summer. The short path is made up of fine rolled-in crushed stone and then take the right hand fork path to the viewpoint. There is a slight slope and manual wheelchairs will require a push.

## Baslow Edge View

Crushed Stone Path