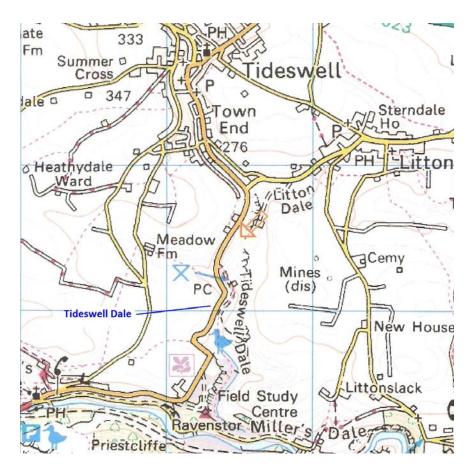

- **Directions** Tideswell Dale is near Baslow take the A623 towards Tideswell then turn left on the B6049 to Tideswell then left to Millers Dale and Tideswell Dale is on the left see map.
- Places to visit nearby Millers Dale Tideswell Monsal Trail Lathkill Dale Bakewell.

Crushed stone path

Tideswell Dale

Wooden Sculptures

Tideswell Church

Tideswell Dale Map

Location