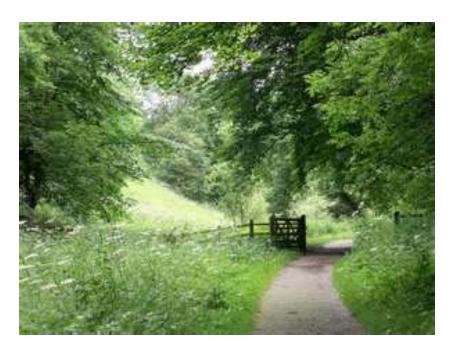

Tideswell Dale is a short circular walk near Millers Dale and is a very picturesque walk and you can also visit the Monsal Trail, Millers Dale and Tideswell village, which are close by.

- Facilities There is a large pay and display car park, uneven in places, with 2 disabled parking spaces with a number of wooden carvings to view and 2 picnic tables and benches on the route.
- Café There is no café there, the nearest cafes / local Inns for food are in the villages of Tideswell, Millers Dale and Litton close by.
- **Toilets** There is an accessible toilet in the stone building although this is not always open without a radar key.
  - Path The circular path is downhill to start, and the start of the walk is on tarmac
    then the rest made up of fine rolled-in crushed stone all the way round manual
    wheelchairs will need a pusher on the slopes. There are a number of benches on
    the route.