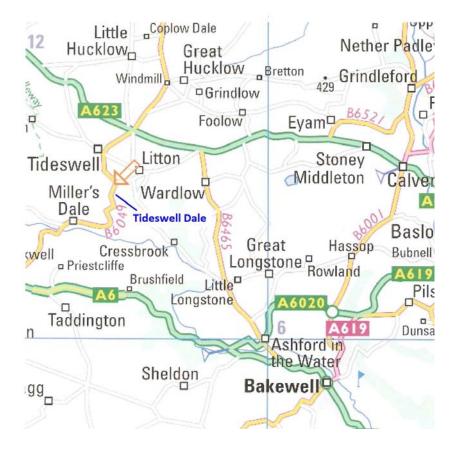

- **Directions** Tideswell Dale is near Baslow take the A623 towards Tideswell then turn left on the B6049 to Tideswell then left to Millers Dale and Tideswell Dale is on the left see map.
- Places to visit nearby Millers Dale Tideswell Monsal Trail Lathkill Dale Bakewell.

Crushed stone path

Tideswell Dale

Wooden Sculptures

Tideswell Church

Tideswell Dale Map

Location