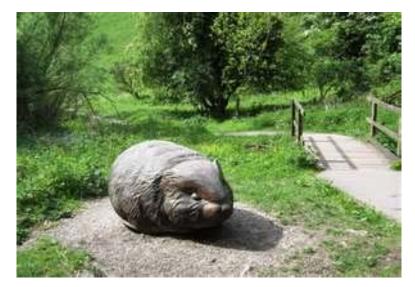

Tideswell Dale is a short circular walk near Millers Dale and is a very picturesque walk and you can also visit the Monsal Trail, Millers Dale and Tideswell village, which are close by.

- Facilities There is a large pay and display car park, uneven in places, with 2 disabled parking spaces with a number of wooden carvings to view and 2 picnic tables and benches on the route.
- Café There is no café there, the nearest cafes / local Inns for food are in the villages of Tideswell, Millers Dale and Litton close by.
- **Toilets** There is an accessible toilet in the stone building although this is not always open without a radar key.
  - Path The circular path is downhill to start, and the start of the walk is on tarmac
    then the rest made up of fine rolled-in crushed stone all the way round manual
    wheelchairs will need a pusher on the slopes. There are a number of benches on
    the route.

Crushed stone path

Tideswell Dale

Wooden Sculptures

Tideswell Church

Tideswell Dale Map

Location