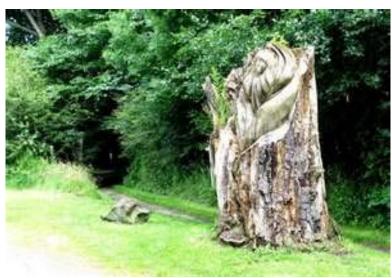

Tideswell Dale is a short circular walk near Millers Dale and is a very picturesque walk and you can also visit the Monsal Trail, Millers Dale and Tideswell village, which are close by.

- Facilities There is a large pay and display car park, uneven in places, with 2 disabled parking spaces with a number of wooden carvings to view and 2 picnic tables and benches on the route.
- Café There is no café there, the nearest cafes / local Inns for food are in the villages of Tideswell, Millers Dale and Litton close by.
- **Toilets** There is an accessible toilet in the stone building although this is not always open without a radar key.
  - Path The circular path is downhill to start, and the start of the walk is on tarmac
    then the rest made up of fine rolled-in crushed stone all the way round manual
    wheelchairs will need a pusher on the slopes. There are a number of benches on
    the route.

Crushed stone path

Tideswell Dale

Wooden Sculptures

Tideswell Church

Tideswell Dale Map

Location